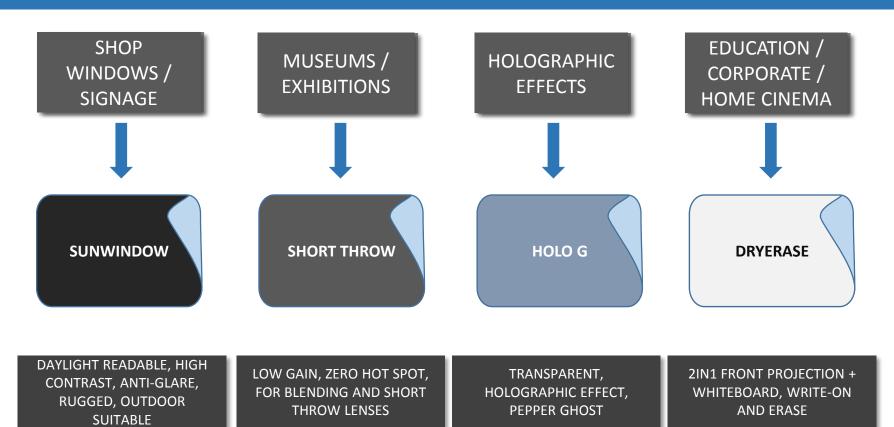

# ADVINDOW creative projection films

# RESELLER RANGE – EASY TO UNDERSTAND, EASY TO SELL

- One situation, one product: direct response to 80% of the projection films inquiries
- Easy to integrate in catalogs, websites, sales presentations
- Best prices and special discount for volumes





#### **RESELLER SHORT RANGE – EASY RESPONSE TO MAIN SITUATIONS**





## TECHNICAL RANGE – CUSTOM PRODUCTS TO FULFILL ALL NEEDS

### CHOOSE YOUR COMPONENTS AND CREATE YOUR OWN PRODUCTS ON-DEMAND

- 1. Choose optical film base for optimal visual result: picture readability, contrast, transparency, diffusion...
- 2. Add an adhesive or a solid backup
- 3. Add a finish: antiglare, antiscratch, perforated, whiteboard, dual vision, mirror...





#### **TECHNICAL RANGE - FILMS MADE TO MEASURE - 100 % CUSTOMIZATION**





# 2. ADHESIVE / BACKUP



#### 3. FINISHES





## DARK CONTRAST

UX WHITE

## CONTRAST

SHORT THROW

## LUMINOSITY

DIPPO

## HOLO G

FRONT ( WHITE MATT

#### FRONT SILVER

**DUAL 360** 

#### STIKI

Permanent adhesive, pressure sensitive, high tack

#### **KITAPON**

Re-usable, dry no glue adhesive, removable, storable

#### **FLIXO**

Semi-