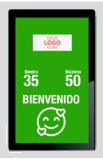

Green light: Access allowed. Less than the maximum capacity allowed

Red light: Access denied. Equal or full capacity

- Simple configuration. Maximum capacity allowed
- CCAforo Hub\*
- 10.1" or 15.6" screen
- Up to 2m door width