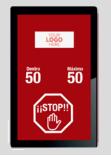

Green light: Access allowed. Less than the maximum capacity allowed

Red light: Access denied. Equal or full capacity

- Simple configuration. Maximum capacity allowed
- CCAforo Hub\*
- 10.1" or 15.6" screen
- Up to 2m door width