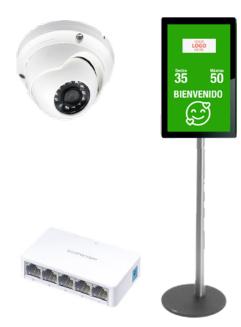

## Manages the flow of people entering an establishment in an agile and innovative way

Our solution is composed of an IP camera and a customizable information screen with access allowed or denied software, manages the total capacity control for any company type or size.

## **TECHNICAL SPECIFICATIONS**

| Camera               | Format IP mini domo                       |
|----------------------|-------------------------------------------|
| Resolution           | 1280x720                                  |
| Code                 | H.264                                     |
| Supported formats    | RTSP/HTTP/TCP/UDP/FTP/DHCP                |
| Screen size          | 10.1" / 15,6"                             |
| Maximum camera width | 2 meters to 2,7 meters ( height*)         |
| Processor            | Intel Atom® Z3735F                        |
| Kit content          | 1 x IP Camera                             |
|                      | 1 x Power charger                         |
|                      | 1 x Screen 10.1" / 15,6"                  |
|                      | 1 x CCAforo Hub**                         |
|                      | 1 x Switch Ethernet (4 ports)             |
|                      | 1 x Self-supporting bracket               |
|                      | 3 x UTP 1.8m cable                        |
|                      | 1 x Manual                                |
| Optional accessories | Non-contact hydroalcoholic gel dispensing |
| Guaranteee           | 2 years                                   |
| Certification        | CE, RoHS                                  |