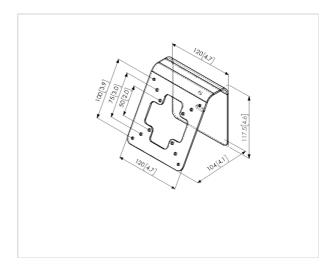

## **Product specifications**

Product type number PTA 3103
Article number (SKU) 7493130
Colour Black

EAN single box 8712285335242

TÜV certified Yes
Guarantee 5 years

Max. weight load (kg) 3

Min. hole pattern 50mm x 50mm Max. hole pattern 100mm x 100mm