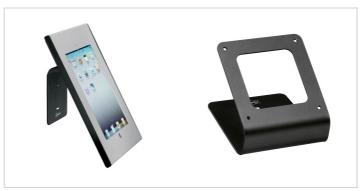

## PTA 3103 Wall / table mount for **TabLock**

Article number (SKU)

7493130

Colour

PTA 3103 is a table or wall mount designed to be used in combination with the Vogel's PTS secure tablet enclosures (TabLock).

The TabLock is secured to the mount with screws inside the TabLock. The tilt angle is fixed. The mount can be used for both wall and table mounting.