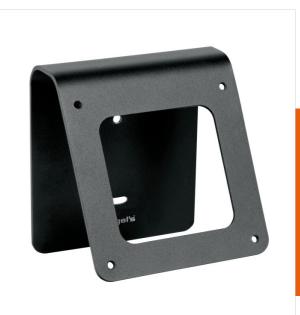

## PTA 3103 Wall / table mount for **TabLock**

Article number (SKU)

7493130

Colour

PTA 3103 is a table or wall mount designed to be used in combination with the Vogel's PTS secure tablet enclosures (TabLock).

The TabLock is secured to the mount with screws inside the TabLock. The tilt angle is fixed. The mount can be used for both wall and table mounting.