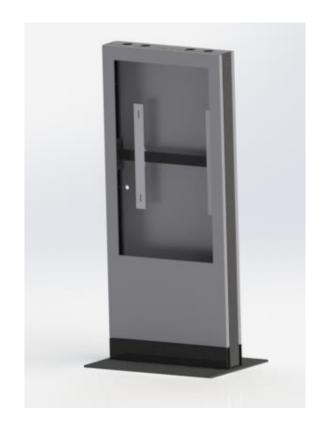

#### Column

Material – painted steel
Colour – grey, other by request
Glass – optional
Cable managment– From the inside of the
structure
With door

#### Floor base

Material – painted steel Colour – Matte black Dimension– 900x450 cm