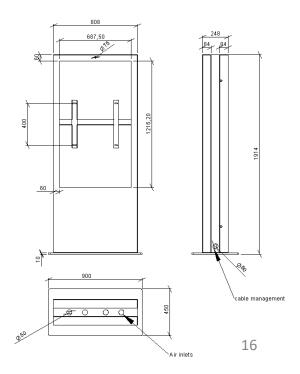

## TV fixing

Material – painted steel
Colour – Matte black
VESA – até 60 x 40
Movement – Does not allow
Distance from the floor – 1914cm
Screws for TV fixing
- M6 or M8

#### Column

Material – painted steel
Colour – grey, other by request
Glass – optional
Cable managment– From the inside of the
structure
With door

#### Floor base

Material – painted steel Colour – Matte black Dimension– 900x450 cm