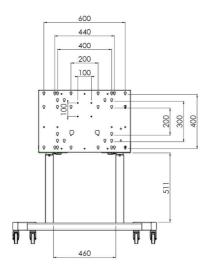

#### **Features**

Minimum length: 903 mm

Maximum length: 1563 mm (centre VESA)

Weight: 41.00 kg Colour: White

Maximum load: 120 kg

Screen position: Landscape, Portrait

Inch range: max. 86 inch

Mobile / fixed: Mobile

Height adjustment: Electrical 660mm, speed up to 38 mm/s

**Bracket/interface:** Included **Type bracket/interface:** VESA

Range bracket/interface: Max. 800x600

Cable duct: 30 mm Ø

Other information: - Incl. anti-collision.