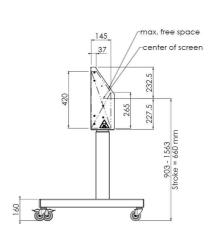

#### **Features**

Minimum length: 903 mm

Maximum length: 1563 mm (centre VESA)

Weight: 41.00 kg Colour: White

Maximum load: 120 kg

Screen position: Landscape, Portrait

Inch range: max. 86 inch

Mobile / fixed: Mobile

Height adjustment: Electrical 660mm, speed up to 38 mm/s

**Bracket/interface:** Included **Type bracket/interface:** VESA

Range bracket/interface: Max. 800x600

Cable duct: 30 mm Ø

Other information: - Incl. anti-collision.