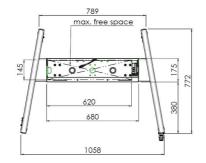

#### **Features**

Minimum length: 903 mm

Maximum length: 1563 mm (centre VESA)

Weight: 41.00 kg Colour: White

Maximum load: 120 kg

Screen position: Landscape, Portrait

Inch range: max. 86 inch

Mobile / fixed: Mobile

Height adjustment: Electrical 660mm, speed up to 38 mm/s

**Bracket/interface:** Included **Type bracket/interface:** VESA

Range bracket/interface: Max. 800x600

Cable duct: 30 mm Ø

Other information: - Incl. anti-collision.