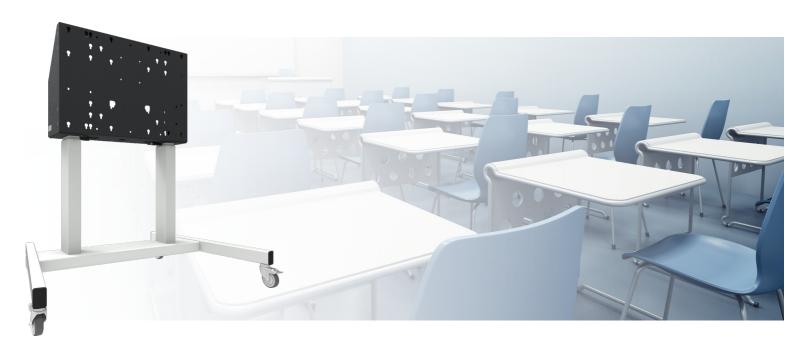

#### 062.7205W Floor lift on wheels incl. anti-collision, max. 86 inch, 120 kg - WHITE

This white trolley offers thanks to its double columns extra stability and robustness for working with a touch display. The display can easily be adjusted in height with the remote control, it adjusts it silently & electrically in height. At the back side of the mounting utility, space is reserved for placing a mini PC or thin client.

This product can easily be combined with the floor lift accessories (for example five surface solution, soundbar bracket or a compact lockable cover). For easy handling, a set of handles is available as an accessory.