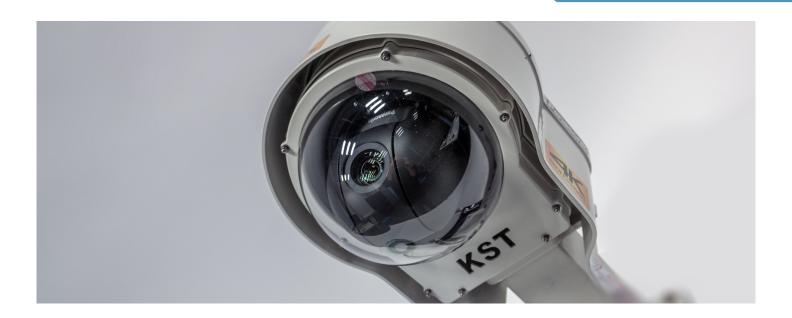

## **Outdoor Housing**

- Can be used from -20°C to +40°C due to active ventilation / heating; can be extended to -40°C to +60°C
- IP 64 protection class: protection against environmental influences such as dust, smog, salt, humidity and insects as well as dust and insect filters
- configurations with SDI (SF) / HDMI output, IP streaming & POE power supply (depending on camera specification)
- · suitable for wall and ceiling mounting
- compatible with KST wallmount systems

- available in all RAL colors, standard RAL 9002 (grey white)
- power supply: 230 VAC, alternatively 12 VDC or POE
- connections: SDI/HDSDI out (or HDMI), optional CVBS out, Genlock in, LAN
- Control connections: LAN, optional RS422
- Length of connection cable set: 2.5 m from mounting flange (optionally in special lengths)
- Sun and weather protection roof