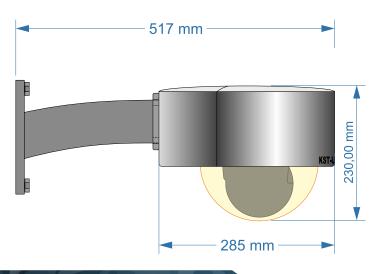

40°C due to active ventilation / heating; can be extended to -40°C to +60°C
- IP 64 protection class: protection against environmental influences such as dust, smog, salt, humidity and insects as well as dust and insect filters
- configurations with SDI (SF) / HDMI output, IP streaming & POE power supply (depending on camera specification)
- · suitable for wall and ceiling mounting
- compatible with KST wallmount systems

- available in all RAL colors, standard RAL 9002 (grey white)
- power supply: 230 VAC, alternatively 12 VDC or POE
- connections: SDI/HDSDI out (or HDMI), optional CVBS out, Genlock in, LAN
- Control connections: LAN, optional RS422
- Length of connection cable set: 2.5 m from mounting flange (optionally in special lengths)
- Sun and weather protection roof

## KST-OH-S



## **Insertable Cameras**

Panasonic AW-HE40 Panasonic AW-UE50 Panasonic AW-UE70