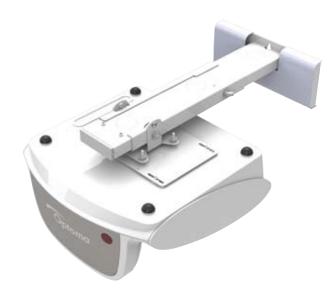

# OPCUWM900

The OPCUWM900 projector wall mount for the Optoma ultra short throw projector features a high quality telescopic arm and adjustable mounting plate for perfect installation with a screen or interactive whiteboard in education or corporate environments.

# **Ultra Short Throw** Wall Mount

#### **FLEXIBILITY**

To fit a variety of different screen sizes using the telescopic mount with multiple locking points. Universal mounting plate provides the flexibility for the mount to fit other brands of ultra short throw projectors.

#### **ADJUSTMENT**

The mounting plate can be adjusted horizontally and vertically for fine adjustment for projection on to a screen or interactive whiteboard.

### **SPECIFICATIONS**

| Extension          | 395mm to 770mm (from wall to mirror)    |
|--------------------|-----------------------------------------|
| Adjustment         | ± 5° tilt                               |
|                    | 4-point vernier adjustment tilt and yaw |
|                    | 20mm left/right lateral adjustment      |
| Finish             | Durable textured white coating          |
| Product Weight     | 5.2kg                                   |
| Packed dimensions  | 580mm x 330mm x 155mm                   |
| Packed weight      | 6.4kg                                   |
| Max weight loading | 15kg                                    |
| Manufactured       | UK                                      |