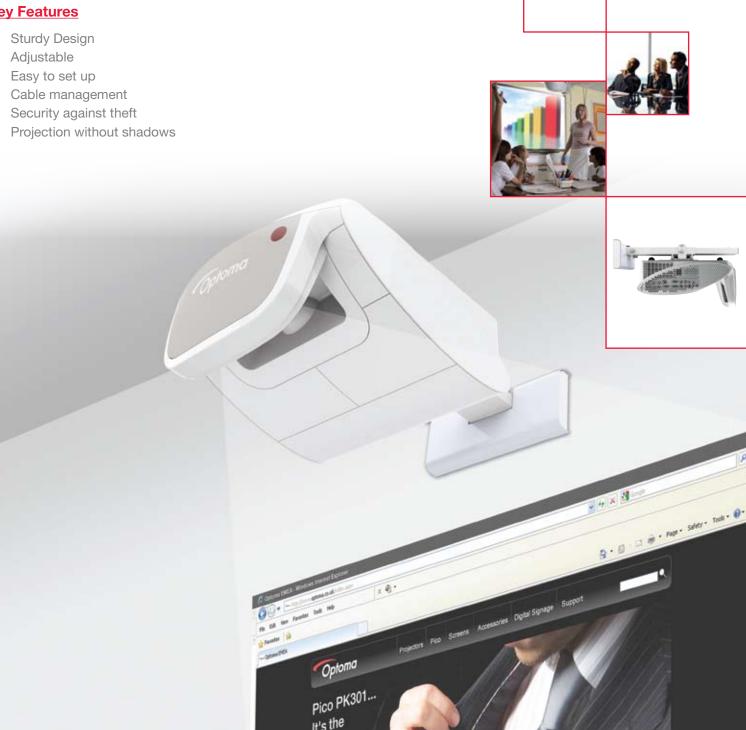

# OPCUWM900

The OPCUWM900 projector wall mount for the Optoma ultra short throw projector features a high quality telescopic arm and adjustable mounting plate for perfect installation with a screen or interactive whiteboard in education or corporate environments.

# **Ultra Short Throw** Wall Mount

#### **EASY INSTALLATION**

A single installer is able to attach the wall mount to the wall to ensure a safe and secure installation for the projector.

#### **FLEXIBILITY**

To fit a variety of different screen sizes using the telescopic mount with multiple locking points. Universal mounting plate provides the flexibility for the mount to fit other brands of ultra short throw projectors.

#### **ADJUSTMENT**

The mounting plate can be adjusted horizontally and vertically for fine adjustment for projection on to a screen or interactive whiteboard.

#### **CABLE MANAGEMENT**

Cleverly designed to ensure cables are concealed to ensure a neat, tamper proof installation.