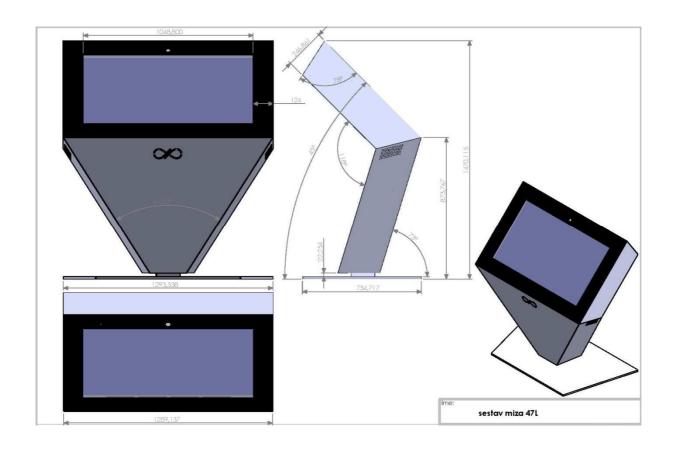

|                          |                   | Factor                              | Specification                                          | Remark                                                              |
|--------------------------|-------------------|-------------------------------------|--------------------------------------------------------|---------------------------------------------------------------------|
|                          |                   | Screen size                         | 46"                                                    |                                                                     |
|                          |                   | Temperature operation               | -25°C to +40°C/-13°F to 104°F                          | Ambient temperature                                                 |
|                          |                   | Operating humidity                  | 10% - 90%                                              |                                                                     |
|                          |                   | Intended area of installation       | Full-outdoor                                           | Direct sun exposed locations                                        |
|                          |                   | Intended operation                  | 24/7/365                                               | '                                                                   |
|                          |                   | Intended LCD operation              | 20/7/365                                               | imotion FLOW warranted LCD operation time                           |
|                          | ⊏ ∣               | Dimensions                          | 1289mm x 1470mm x 735mm                                | Width x Height x Depth                                              |
|                          | system            | Weight                              | 150kg                                                  | Width A Height A Bepth                                              |
| -                        | St                | Bezel                               | 124mm                                                  | Top and side thickness                                              |
| l ,                      | $\geq$            | Display to glass distance           | 16mm                                                   | Distance from LCD panel to protective glass                         |
|                          | "                 | Orientation                         | Landscape                                              | Table                                                               |
|                          |                   |                                     | '                                                      | Table                                                               |
|                          |                   | Sides Power consumption max/typical | Single<br>0.90kW/0.35kW                                |                                                                     |
|                          |                   |                                     | 220-240 V; 50/60 Hz; 16A                               |                                                                     |
|                          |                   | Power rating                        |                                                        | Wassanto and harving dad on to 2 years                              |
|                          |                   | Warranty                            | 2 year warranty                                        | Warranty can be extended up to 3 years                              |
|                          |                   | Technical certification             | CE/IP56 certified                                      |                                                                     |
|                          | LCD panel         | Element                             | Full HD professional LCD                               |                                                                     |
|                          |                   | Options                             | Default                                                |                                                                     |
|                          |                   | LCD panel technology                | TFT                                                    |                                                                     |
|                          |                   | Backlight type                      | LED                                                    | Programmable ambient light adaptation                               |
|                          |                   | Typical Brightness                  | 2500 nit                                               | Operation in NIT at 25°C inner enclosure temperature                |
|                          |                   | Typical static contrast ratio       | 5000:1                                                 |                                                                     |
|                          |                   | Aspect ratio                        | 16 : 9 landscape                                       |                                                                     |
|                          |                   | Resolution                          | 1920 x 1080 px                                         |                                                                     |
|                          |                   |                                     | 178º horizontal /178º vertical                         |                                                                     |
|                          |                   | Viewing angle                       |                                                        |                                                                     |
|                          |                   | Display area                        | 1018mm x 573mm                                         |                                                                     |
|                          | system            | Element                             | imotion FLOW                                           |                                                                     |
| Essential system modules |                   | Ingress protection rating           | IP56                                                   | Hosting LCD display and electrical compartment                      |
|                          |                   | Material                            | Steel                                                  |                                                                     |
|                          |                   | Material handling                   | 2 color coating (ground and cover layer)               | RAL 7016                                                            |
|                          | /S1               | Inner enclosure temp. fluctuation   | 0°C to 50°C/32°F to 122°F                              |                                                                     |
|                          |                   | Cooling and heating                 | Heating/ventilating system                             |                                                                     |
|                          |                   | Glass                               | 4+4 mm tempered glass/ anti-reflective coating (AR)    | 0,5% reflection                                                     |
|                          |                   | Enclosure opening registration      | Inductive sensor                                       | Records opening                                                     |
|                          |                   |                                     | RJ-45                                                  | Connects imotion to internet                                        |
|                          |                   |                                     | USB                                                    | Connects to the built in PC                                         |
|                          |                   | Internal connectors                 | HDMI/Display Port                                      | Optional connection to an external video source                     |
|                          |                   |                                     | AC socket                                              | Mains power access for the maintenance crew                         |
|                          |                   |                                     | Terminal block                                         | Connects imotion to mains AC electric power supply                  |
|                          |                   | Element                             | Configurable ECU and controlmotion software            |                                                                     |
|                          |                   | Eterrient                           | Emergency shutdown protection                          | Automatic shutdown of system in case of emergency                   |
| 1                        | igence            |                                     | High/low temperature protection                        | Integrated components work within specified temp. range             |
| 123                      | en                |                                     | Hot/cold sequential start-up                           | Sequential start-up of components in specified temp, range          |
| ī                        | ğ                 | Configurable ECU and                | Display and sound control                              | Remote control of display and sound settings                        |
| se                       | ell               | controlmotion software              | Control and diagnostic software controlmotion          | Free add-on software installed onto imotion PC                      |
| S                        | Intel             |                                     | Data Logging                                           | Collecting and saving performance data                              |
| ш                        | Ι                 |                                     | Remote PC restart                                      | Remote restart when PC is working                                   |
|                          |                   |                                     | Remote PC ON/OFF                                       | Remote on/off/restart when PC is not responding                     |
|                          |                   |                                     | Health diagnostic data                                 | Relevant system info data monitoring and collection                 |
|                          | Health monitoring |                                     | Maintenance on-site call (No regular maintenance!)     | Automatic maintenance call functionality                            |
|                          |                   |                                     | Maintenance on-site catt (No regular maintenance:)     | Automatic maintenance call functionality                            |
|                          |                   |                                     |                                                        |                                                                     |
|                          |                   |                                     |                                                        |                                                                     |
|                          | υ                 | Remote system health monitoring     |                                                        |                                                                     |
|                          | lealth r          |                                     | Email reporting option                                 | Automatic failure notifications (i.e. critical error, daily report) |
|                          |                   |                                     |                                                        |                                                                     |
|                          |                   |                                     |                                                        |                                                                     |
|                          |                   | l                                   |                                                        |                                                                     |
|                          | エ                 |                                     |                                                        |                                                                     |
|                          |                   | Flament                             | Player (Shuttle DS77LI)                                |                                                                     |
|                          |                   | Element                             | Player (Shuttle DS77U)                                 |                                                                     |
|                          |                   | Processor                           | Intel Celeron 3855U (2x 1.80 GHz)                      | Option, up to 16 CP                                                 |
|                          |                   | Processor<br>Memory                 | Intel Celeron 3855U (2x 1.80 GHz)<br>4 GB DDR4 SO-DIMM | Option: up to 16 GB                                                 |
|                          | Computer H        | Processor                           | Intel Celeron 3855U (2x 1.80 GHz)                      | Option: up to 16 GB Option: up to 250 GB                            |

imotion FLOW 46L TABLE